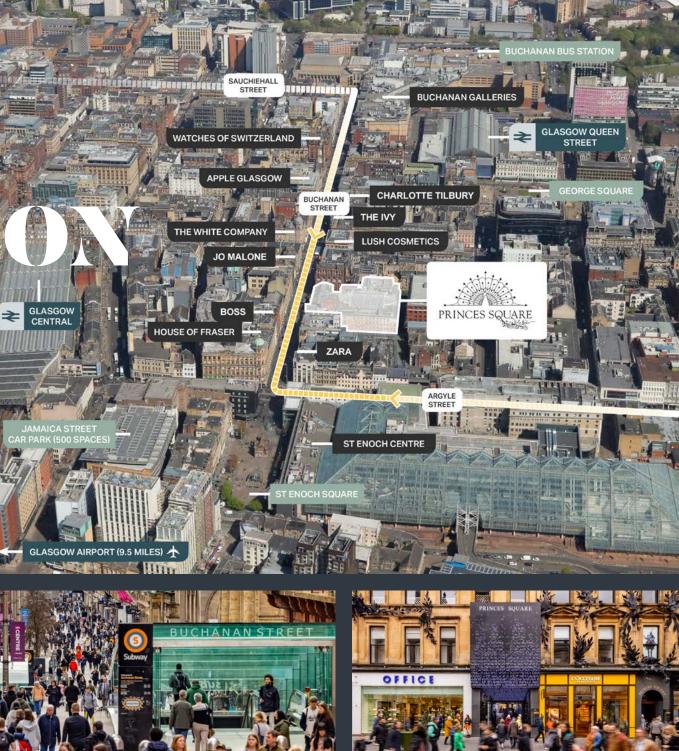

### • 4th largest city in the UK

- Scotland's best retailing destination
- In the heart of Glasgow city centre accessed from both Buchanan Street & Queen Street.
- No vacancy on Buchanan Street.

Source: Glasgow Retail Prospectus, Invest Glasgow

• The city ranks second only to London's West End in the UK Retail Ranking.

Source: Geolytix, May 2024.

• Active frontage onto Scotland's prime retail pitch.

floors of retail and hospitality

FRENCH CONN

**118,625** Solution

22.5k

website visits per month

**£928** Average retail density per sq. ft.

Glasgow remains within the UK's top 10 retail centres

Source: GMAP Analytics

| Morander<br>Willow  | ARGENTO           | ALLSAINTS      | & other<br>Stories                              | barça          | SPA    |
|---------------------|-------------------|----------------|-------------------------------------------------|----------------|--------|
| CAFE<br>BOM<br>BON  | CARVELA           | COS            | cranachan.                                      | DIAMOND HEAVEN |        |
| DOWER∞HALL          | EMPIRE            | EVERYMAN       | IL PAVONE<br>Ist 1991 Italian restructant a bar | kate spade     | ble    |
| KURT GEIGER         | MAISON<br>Glaschu |                | REISS                                           | Shield Fleet.  | EVERYM |
| SPACE.NK.apothecary | Sweaty Betty      | TIMOTHY OULTON | TINDERBOX                                       | Zizzi          |        |